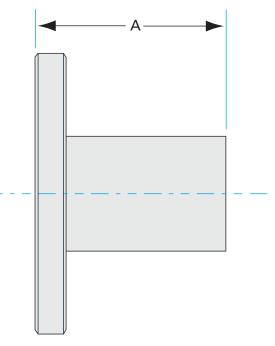

# **ASA half nipple** 11" OD X 8" ID ASA half nipple w/groove

Part number: 1N-ASA-11-800-G

### ASA half nipple 11" OD X 8" ID ASA half nipple w/groove

- One each flat and grooved flange is needed to complete a connection
- All products are available with both genders or a combination
- Contact us at 800-824-4166 if you can't find exactly what you need

Similar Image

| Dimensions<br>(in inches) |       |
|---------------------------|-------|
| Dim A                     | 7.38″ |

#### 1N-ASA-11-800-G

| Parameters        | Specifications       |
|-------------------|----------------------|
| Flange 1          | DN 6 (11" OD)        |
| Туре              | Half Nipple          |
| Flange 2          | 8" OD Tube           |
| Material          | 304 stainless        |
| Tube OD           | 8″                   |
| Length            | 7.38″                |
| Vacuum Range      | 1. 108 mbar to 1 bar |
| Temperature Range | -20 °C to 150 °C     |
| Weight            | 14.8 lbs             |