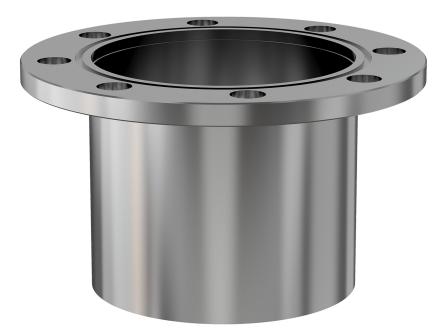

# **ASA half nipple** 11" OD X 8" ID ASA half nipple w/groove

Part number: 1N-ASA-11-800-G

### ASA half nipple 11" OD X 8" ID ASA half nipple w/groove

- One each flat and grooved flange is needed to complete a connection
- All products are available with both genders or a combination
- Contact us at 800-824-4166 if you can't find exactly what you need

#### 1N-ASA-11-800-G

| Parameters        | Specifications       |
|-------------------|----------------------|
| Flange 1          | DN 6 (11" OD)        |
| Туре              | Half Nipple          |
| Flange 2          | 8" OD Tube           |
| Material          | 304 stainless        |
| Tube OD           | 8″                   |
| Length            | 7.38″                |
| Vacuum Range      | 1. 108 mbar to 1 bar |
| Temperature Range | -20 °C to 150 °C     |
| Weight            | 14.8 lbs             |